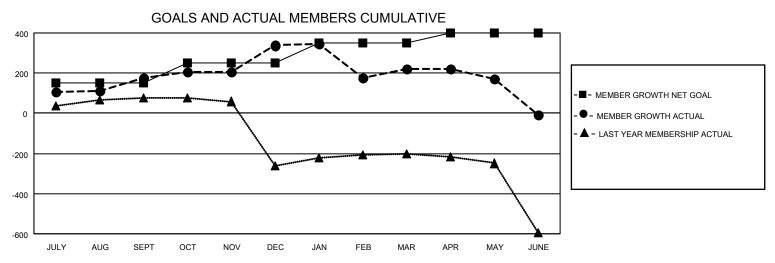

## GOALS AND ACTUAL NEW CLUBS CUMULATIVE

| DROPPED CLUBS: 12            |     | 77 CLUBS OF 138 ADDED 1 OR MORE           | GENDER DISTRIBUTION        |                |       |
|------------------------------|-----|-------------------------------------------|----------------------------|----------------|-------|
|                              |     | NEW MEMBERS                               | MALE 2,870 (66.93          |                |       |
| DROPPED MEMBERS              |     |                                           | FEMALE                     | 1,418 (33.07%) |       |
| DECEASED                     | 38  |                                           | TOTAL FAMILY UNIT MEMBERS  |                | 1,911 |
| CLUB CANCELLED 180 OTHER 490 |     | CLICK HERE FOR CUMULATIVE MEMBERSHIP DATA | FAMILY MEMBERS PAYING HALF |                | 1.047 |
|                              |     |                                           |                            |                | 1,047 |
| TOTAL                        | 708 |                                           | 5020                       |                |       |