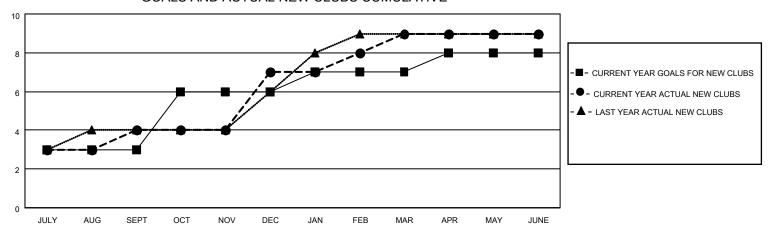

## GOALS AND ACTUAL NEW CLUBS CUMULATIVE

| DROPPED CLUBS: 12            |     | 77 CLUBS OF 138 ADDED 1 OR MORE           | GENDER DISTRIBUTION        |                |       |
|------------------------------|-----|-------------------------------------------|----------------------------|----------------|-------|
|                              |     | NEW MEMBERS                               | MALE 2,870 (66.93          |                |       |
| DROPPED MEMBERS              |     |                                           | FEMALE                     | 1,418 (33.07%) |       |
| DECEASED                     | 38  |                                           | TOTAL FAMILY UNIT MEMBERS  |                | 1,911 |
| CLUB CANCELLED 180 OTHER 490 |     | CLICK HERE FOR CUMULATIVE MEMBERSHIP DATA | FAMILY MEMBERS PAYING HALF |                | 1.047 |
|                              |     |                                           |                            |                | 1,047 |
| TOTAL                        | 708 |                                           | 5020                       |                |       |